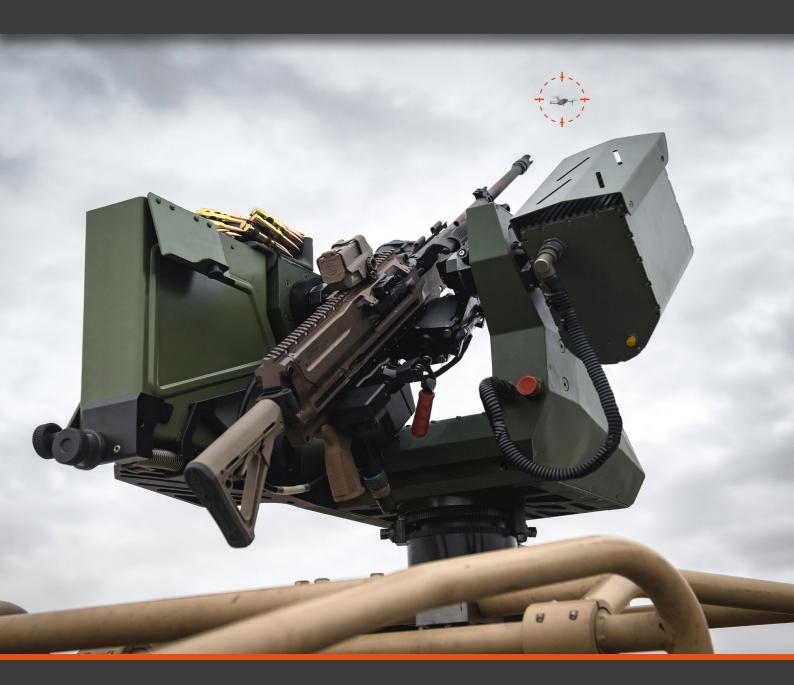

# PITBULL AD<sup>™</sup> - Advanced Situational Awareness, Fully Stabilized & AI Algorithms in One Ultra - Light System

**Light Weight** 

Point & Shoot™

**Stabilization** 

Anti-Drone

5.56 7.62 12.7 338

#### PITBULL AD Specifications

- Light weight 85 Kg, low silhouette 60 cm
- Azimuth rotation NX360° at a rate of 90° per second
- Elevation from approx. + 60° to -30° (machine gun dependent)
- Digital Zoom x3.8 and Continuous Optical Zoom 26-105mm
- Dual axis stabilization & smart ballistic computer
- Fits various machine guns such as M2 12.7 / FN MAG 7.62 / NEGEV 5.56 or 7.62 / Sig Sauer LMG / MMG
- Ultra low power consumption and MIL STD

#### Hard kill solution

- Automatic optical drone detection
- Embeded Target Prediction Algorithm
- Fire Assist automatic shot release to increase hit probability