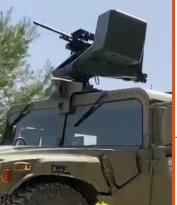

# PITBULL AD Applications

- Fits all manned and unmanned Ground, Air and Naval platforms
- Suitable for static positioning to protect critical infrastructure and borders
- Full combat solution tailor made to clients specifications

#### PITBULL AD Specifications

- Light weight 85 Kg, low silhouette 60 cm
- Azimuth rotation NX360° at a rate of 90° per second
- Elevation from approx. + 60° to -30° (machine gun dependent)
- Digital Zoom x3.8 and Continuous Optical Zoom 26-105mm
- Dual axis stabilization & smart ballistic computer
- Fits various machine guns such as M2 12.7 / FN MAG 7.62 / NEGEV 5.56 or 7.62 / Sig Sauer LMG / MMG
- Ultra low power consumption and MIL STD