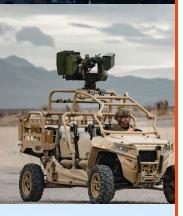

# PITBULL AD Applications

- Fits all manned and unmanned Ground, Air and Naval platforms
- Suitable for static positioning to protect critical infrastructure and borders
- Full combat solution tailor made to clients specifications

#### PITBULL AD Specifications

- Light weight 85 Kg, low silhouette 60 cm
- Azimuth rotation NX360° at a rate of 90° per second
- Elevation from approx. + 60° to -30° (machine gun dependent)
- Digital Zoom x3.8 and Continuous Optical Zoom 26-105mm
- Dual axis stabilization & smart ballistic computer
- Fits various machine guns such as M2 12.7 / FN MAG 7.62 / NEGEV 5.56 or 7.62 / Sig Sauer LMG / MMG
- Ultra low power consumption and MIL STD