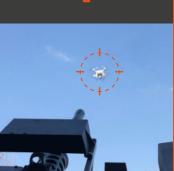

#### Hard kill solution

- Automatic optical drone detection
- Embeded Target Prediction Algorithm
- Fire Assist automatic shot release to increase hit probability

# Soft kill solution (optional)

- Powerfull anti-drone Jammer
- James 3 frequencies simultaniosly command / video / G.P.S
- Integration to the system and activated by the same controller

## Integration to Radars (optional)

- Integration to anti-drone radars
- Less than 50 mili-second slew to cue
- Combined interface to show the targets on the Ranger R.C.U

With its smart algorithm, stability and top of the line optics, the PITBULL guarantees shots on target