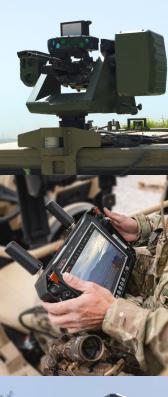

## Integration to Radars (optional)

- Integration to anti-drone radars
- Less than 50 mili-second slew to cue
- Combined interface to show the targets on the Ranger R.C.U

With its smart algorithm, stability and top of the line optics, the PITBULL guarantees shots on target