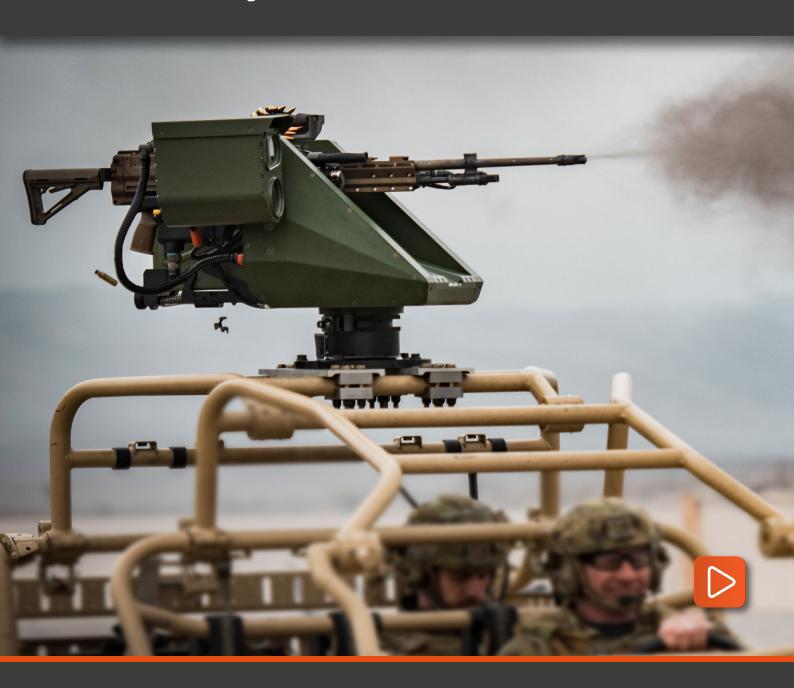

# PITBULL™ - Advanced Situational Awareness, Fully Stabilized & Al Algorithms in One Ultra - Light System

**Light Weight** 

Point & Shoot™

**Stabilization** 

Anti-Drone

5.56 7.62 12.7 3<u>38</u>

#### PITBULL Applications

- Fits all manned and unmanned Ground, Air and Naval platforms
- Suitable for static positioning to protect critical infrastructure and borders
- Full combat solution tailor made to clients specifications

#### PITBULL Specifications

- Light weight 85 Kg, low silhouette 60 cm
- Azimuth rotation NX360° at a rate of 90° per second
- Elevation from approx. + 60° to -30° (machine gun dependent)
- Digital Zoom x3.8 and Continuous Optical Zoom 26-105mm
- Dual axis stabilization & smart ballistic computer
- Fits various machine guns such as M2 12.7 / FN MAG 7.62 / NEGEV 5.56 or 7.62 / Sig Sauer LMG / MMG
- Ultra low power consumption and MIL STD

#### Advanced Situational Awareness - Day & Night

- High definition, high frame rate, low latency day imaging sensor
- Thermal imaging with continuous optical zoom and autofocus
- Eye Safe Laser Range Finder
- 2 rear cameras for weapon and ammunition management
- Automatic tracking and video motion detection