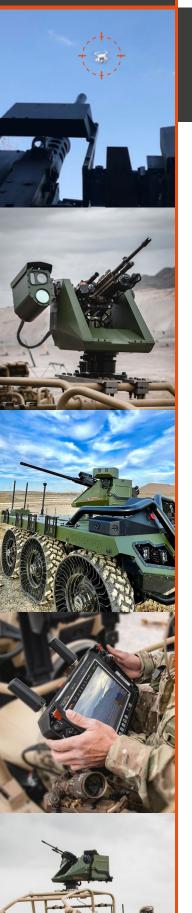

Advanced Ultra Light RCWS for Manned & Unmanned Platforms

PITBULL<sup>™</sup> - Supporting Fighters for Mission Success

# PITBULL™ - Advanced Situational Awareness, Fully Stabilized & Al Algorithms in One Ultra - Light System

**Light Weight** 

Point & Shoot™

**Stabilization** 

Anti-Drone

5.56 7.62 12.7 3<u>38</u>

#### PITBULL Applications

- Fits all manned and unmanned Ground, Air and Naval platforms
- Suitable for static positioning to protect critical infrastructure and borders
- Full combat solution tailor made to clients specifications

#### PITBULL Specifications

- Light weight 85 Kg, low silhouette 60 cm
- Azimuth rotation NX360° at a rate of 90° per second
- Elevation from approx. + 60° to -30° (machine gun dependent)
- Digital Zoom x3.8 and Continuous Optical Zoom 26-105mm
- Dual axis stabilization & smart ballistic computer
- Fits various machine guns such as M2 12.7 / FN MAG 7.62 / NEGEV 5.56 or 7.62 / Sig Sauer LMG / MMG
- Ultra low power consumption and MIL STD

#### Advanced Situational Awareness - Day & Night

- High definition, high frame rate, low latency day imaging sensor
- Thermal imaging with continuous optical zoom and autofocus
- Eye Safe Laser Range Finder
- 2 rear cameras for weapon and ammunition management
- Automatic tracking and video motion detection

## Ranger Remote Control Unit (RCU)

- All in one RCU Touch Screen, Jacket with buttons and built in "Point to Point" and modular secured communication options
- Al Algorithms "Point to Point" ™, autonomus capability system (ACS), Fire Inhibiting Zones (FIZ) & Target Prediction Algorithm (TPA)
- Multi -layered firing safety system & multiple video views

### Optional Enhacements

- Wireless communication option
- Integrated Anti-Drone Jammer
- Integration to Radars and Fire Source Detectors
- Automatic Target Recognition (ATR)

With its smart algorithm, stability and top of the line optics, the PITBULL guarantees shots on target